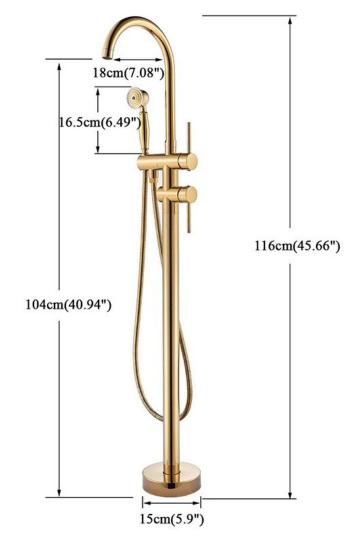

Feature:

For bathroom, for shower, for bathtub faucet mixer

Function water out mode Switch Tub spout and hand shower sprayer

Tub spout Feature: 360 degree rotatable tub spout

All dimensions and specifications are nominal and may vary. Use actual products for accuracy in critical situations.