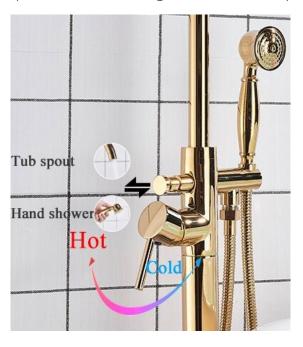

## CRETEIL FLOOR MOUNTED GOLD FINISH TUB SINK FAUCET SINGLE HANDLE WITH HAND SHOWER SPECIFICATIONS

Feature: Floor Stand Faucets

Feature : cold and hot

Hot / Cold Water Control Type: Dual Holder Dual

Control

Feature:

For bathroom, for shower, for bathtub faucet mixer

Function water out mode Switch Tub spout and hand shower sprayer

Tub spout Feature: 360 degree rotatable tub spout

All dimensions and specifications are nominal and may vary. Use actual products for accuracy in critical situations.