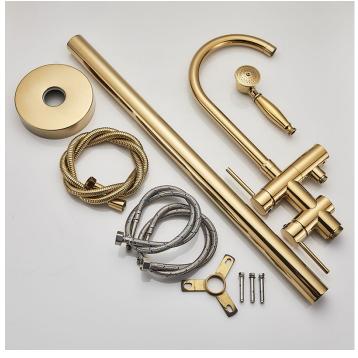

## CRETEIL FLOOR MOUNTED GOLD FINISH TUB SINK FAUCET SINGLE HANDLE WITH HAND SHOWER SPECIFICATIONS

Feature: Floor Stand Faucets

Feature : cold and hot

Hot / Cold Water Control Type: Dual Holder Dual

Control

Valve Core Material: ceramics Number Handles: Double Handle Surface Treatment: Polished

Type: Bath & Shower Faucets, bathtub faucets Bath & Shower Faucet Type: floor mounted, east to

install

Color: gold polish