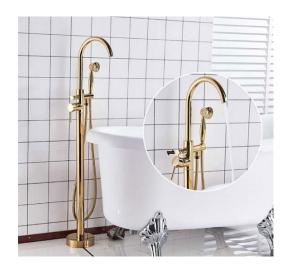

## CRETEIL FLOOR MOUNTED GOLD FINISH TUB SINK FAUCET SINGLE HANDLE WITH HAND SHOWER SPECIFICATIONS

Feature: Floor Stand Faucets

Feature : cold and hot

Hot / Cold Water Control Type: Dual Holder Dual

Control

Feature:

For bathroom, for shower, for bathtub faucet mixer

Function water out mode Switch Tub spout and hand shower sprayer

Tub spout Feature: 360 degree rotatable tub spout

All dimensions and specifications are nominal and may vary. Use actual products for accuracy in critical situations.